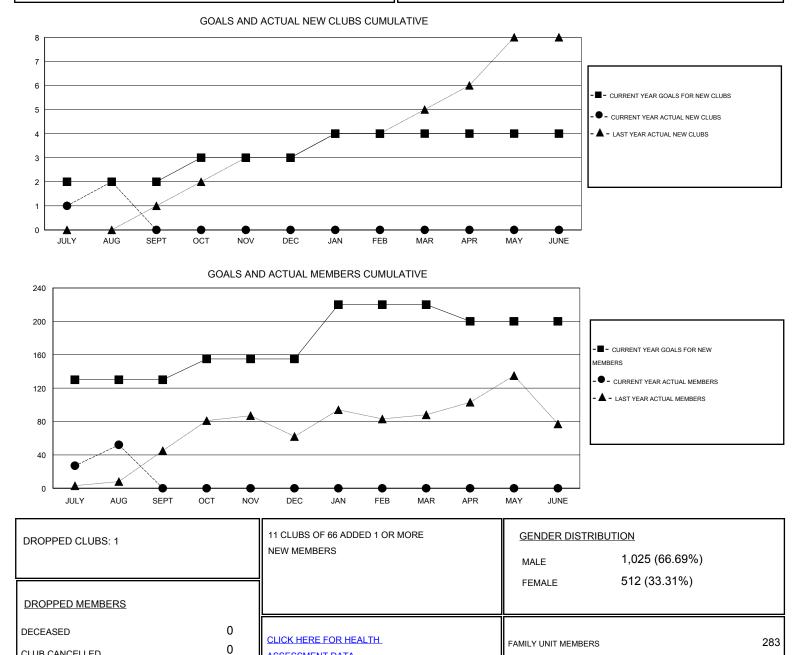

## LOCATION KENYA AFRICA

GMT CA 6-Afi

| Clubs                      |                  |           |                  |                  | Members               |                    |                                     |                    |                  |
|----------------------------|------------------|-----------|------------------|------------------|-----------------------|--------------------|-------------------------------------|--------------------|------------------|
| RESULTS FOR 2015-2016      |                  |           |                  |                  | RESULTS FOR 2015-2016 |                    |                                     |                    |                  |
| QUARTER                    | NEW CLUB<br>GOAL | NEW CLUBS | DROPPED<br>CLUBS | NET<br>GAIN/LOSS | QUARTER               | NEW MEMBER<br>GOAL | CHARTER AND<br>NEW MEMBERS<br>ADDED | DROPPED<br>MEMBERS | NET<br>GAIN/LOSS |
| JULY/AUG/SEPT              | 2                | 2         | 1                | 1                | JULY/AUG/SEPT         | 130                | 67                                  | 15                 | 52               |
| OCT/NOV/DEC<br>JAN/FEB/MAR | 1                | 0         | 0<br>0           | 0<br>0           | OCT/NOV/DEC           | 25<br>65           | 0<br>0                              | 0<br>0             | 0<br>0           |
| APR/MAY/JUNE               | 0                | 0         | 0                | 0                | APR/MAY/JUNE          | -20                | 0                                   | 0                  | 0                |